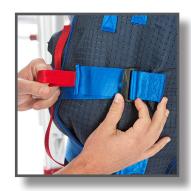

We provide this size information as an approximate starting point when choosing Ambulation Shorts for patients. Our Ambulation Shorts can be adjusted down in size using the blue adjustment straps, but they do not expand beyond the listed sizing. Since the human body varies considerably in size, shape, and weight distribution, please consider choosing the next size up if the measurements are close. If you have any questions, please call us or visit our website to send us a message.