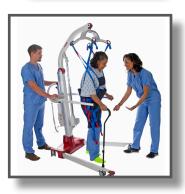

We provide this size information as an approximate starting point when choosing Ambulation Shorts for patients. Our Ambulation Shorts can be adjusted down in size using the blue adjustment straps, but they do not expand beyond the listed sizing. Since the human body varies considerably in size, shape, and weight distribution, please consider choosing the next size up if the measurements are close. If you have any questions, please call us or visit our website to send us a message.