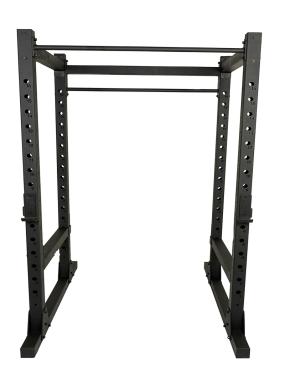

#### **DESCRIPTION**

The heavy duty power rack comes with J-Hooks, Safety Spotter Arms, and standard pull up bar. Manufactured with 11-gauge, 3x3 steel.

Wide walk in design for easy access. Perfect for squats, bench, incline-flat presses, & shoulder shrugs.

### **PRODUCT SPECIFICATIONS**

| SKU:              | FPD-33-PR   |
|-------------------|-------------|
| Colors Available: | Black Frame |
| Assembled Length: | 49"         |
| Assembled Width:  | 47"         |
| Assembled Height: | 87"         |
| Weight:           | 293lbs      |
|                   |             |