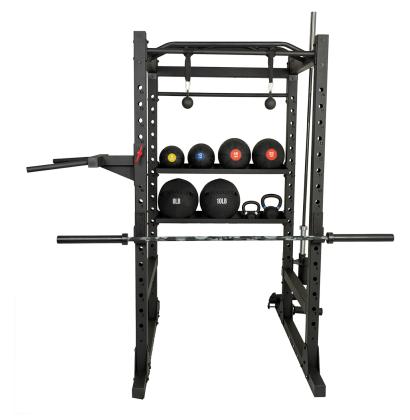

#### **ATTACHMENTS**

Dip attachment, plate storage, bar storage, and other attachments sold separately.