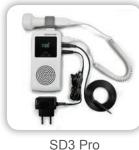

#### **Work Mode**

- Real-time work mode for spot check
- Record & play with audio playback and numeric display

#### **Power Source**

- Standard AA batteries for easy replacements
- Built-in Li-ion rechargeable battery ensures long working time
- Unique charger stand and wall mount design

SD3 Lite