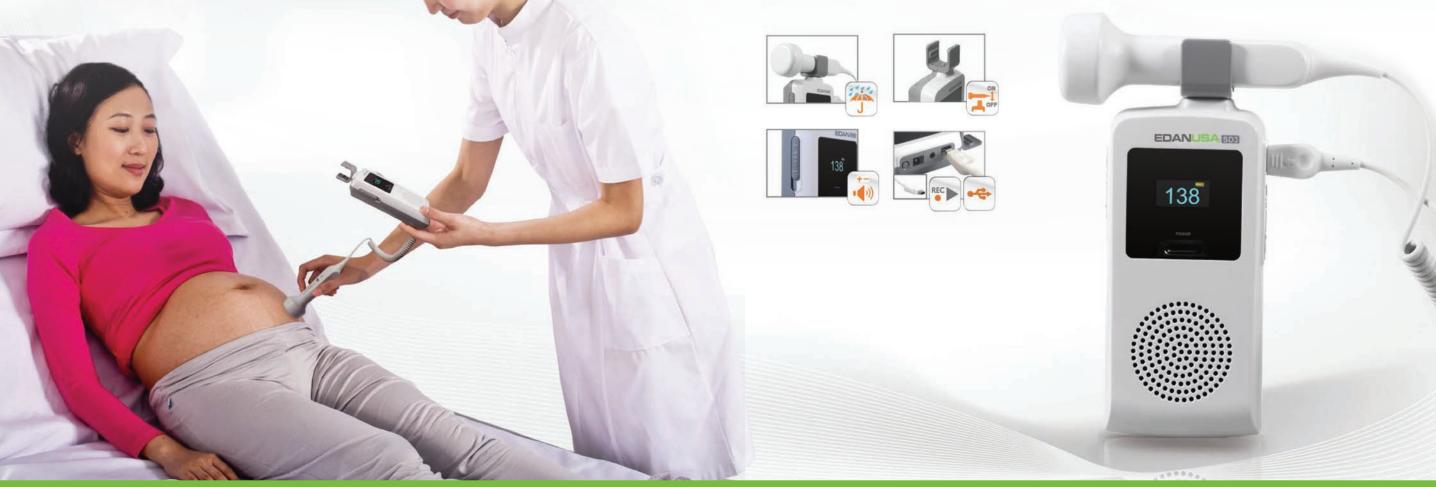

## **Ultrasonic Pocket Doppler**

With excellent sensitivity, complete interchangeability and high durability, SD3 series Ultrasonic Pocket Dopplers are ideal for routine fetal heart rate detection by the clinicians.

#### **Interchangeable Waterproof Probe**

- Plug-and-play
- 2 MHz probe with deep penetration for later pregnancy and larger patients
- 3 MHz probe detects fetal heart beat as early as 9 weeks
- Automatic power-off while putting the probe back to the rack (SD3 Plus & SD3 Pro)

#### **Work Mode**

- Real-time work mode for spot check
- Record & play with audio playback and numeric display