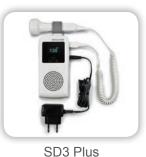

#### **Interchangeable Waterproof Probe**

- Plug-and-play
- 2 MHz probe with deep penetration for later pregnancy and larger patients
- 3 MHz probe detects fetal heart beat as early as 9 weeks
- Automatic power-off while putting the probe back to the rack (SD3 Plus & SD3 Pro)

#### **Power Source**

- Standard AA batteries for easy replacements
- Built-in Li-ion rechargeable battery ensures long working time
- Unique charger stand and wall mount design

SD3 Lite