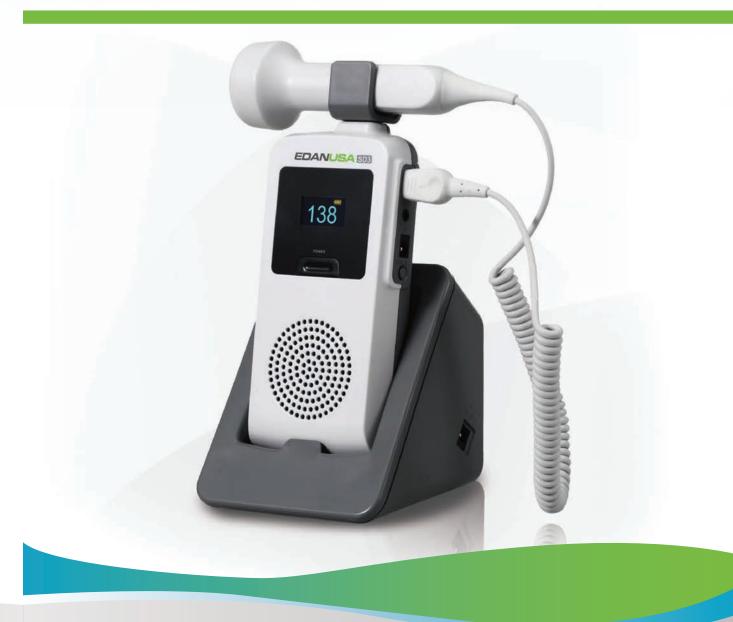

#### **Interchangeable Waterproof Probe**

- Plug-and-play
- 2 MHz probe with deep penetration for later pregnancy and larger patients
- 3 MHz probe detects fetal heart beat as early as 9 weeks
- Automatic power-off while putting the probe back to the rack (SD3 Plus & SD3 Pro)

#### **Power Source**

- Standard AA batteries for easy replacements
- Built-in Li-ion rechargeable battery ensures long working time
- Unique charger stand and wall mount design

SD3 Lite