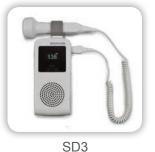

# **EDANUSA**

SD3

## **Ultrasonic Pocket Doppler**

With excellent sensitivity, complete interchangeability and high durability, SD3 series Ultrasonic Pocket Dopplers are ideal for routine fetal heart rate detection by the clinicians.

- Compact design withe easy one-hand operation
- Bright OLED screen with real-time FHR display
- Hi-Fi speaker