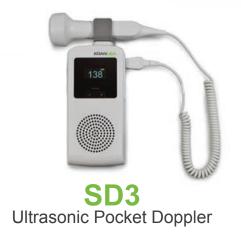

# SD3 Ultrasonic Pocket Doppler

## **Ultrasonic Pocket Doppler**

With excellent sensitivity, complete interchangeability and high durability, SD3 series Ultrasonic Pocket Dopplers are ideal for routine fetal heart rate detection by the clinicians.

- Compact design withe easy one-hand operation
- Bright OLED screen with real-time FHR display
- Hi-Fi speaker